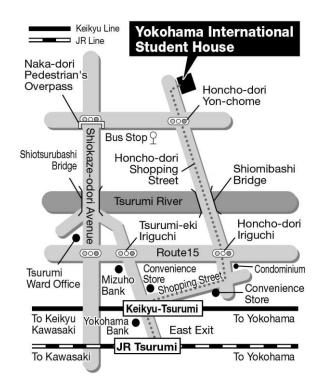

#### <Transportation>

\*15 min. on foot from Tsurumi Station (JR Keihin-Tohoku line and Keihin Kyuko line) \*5 min. by No. 15 bus from Tsurumi Station east exit (board at bus stop No. 4 and get off at "Honchodori 3 Chome" then walk 1 min.)